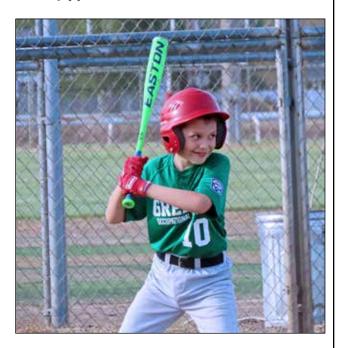

# WAITSBURG DROPS GAME AT TOUCHET

#### By Karen Huwe | THE TIMES

WAITSBURG — The Cardinals' baseball team came up one run short in the game at Touchet on April 23. Touchet scored in the bottom of the first inning and continued to score into the fourth inning before the Cardinals kept the Redhawks from crossing home plate.

Klint Kuykendall started on the mound for the Cardinals and struck out six Redhawks and walked one in the 8-7 loss. Jayce Gleason pitched in relief.

Waitsburg had a good sixth inning. Three Cardinals reached base via walks, Gleason had a hit and Kuykendall had a double and three runs were scored.

Battery: Kuykendall-Quinn Benavides and Gleason-Benavides

Hits: Benavides 1, Gleason 2, Kuykendall 1, Morris 1

Box scores: Waitsburg 0 0 1 1 0 3 2 7 Touchet 113300x 8

# Waitsburg Celebration Days

Karen Huwe

Catcher Ryden Huxoll waits for his pitch.