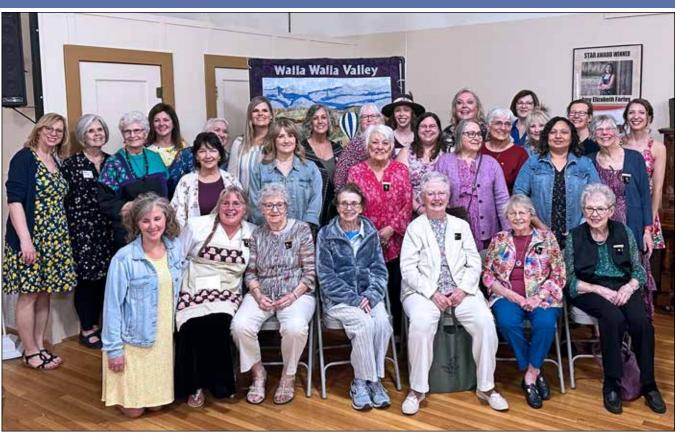

# **P.E.O.** Chapter **BE** celebrated 100 year anniversary

#### By Lane Gwinn | THE TIMES

WAITSBURG — The Waitsburg BE, P.E.O. held the chapter's 100th Anniversary luncheon at Town Hall on Sunday, April 28, 2024.

Over 100 attendees, including long-time members, new members, and B.I.L (Brothers in Love) members, enjoyed the luncheon. The hall was decorated with period clothing and memorabilia from the Waitsburg Historic Society collection.

Members recognized at the luncheon included Barbara Danforth, who has been a member for 60 years. Lynn Mantz-Powers, Linda Stonecypher, Kathy Payne, Nancy Otterson, Jill McConnell, and Anita Baker were recognized for 50 years of membership.

**Published Since 1878** 

Front Row: Deanna Coulston, BethAn Wood, Linda Stonecipher, Lynna Larsen, Anita Baker, Barbara Danforth, Ruth Peterson

Middle Row: Anne Walsh, Diana Larsen, Kathie Payne, Ann Miller, Rebecca Wilson, Barb Abbey, Liv Leid, Angelica Hedges, Lynn Mantz-Powers

Back Row: Jodi Gradwohl, Carol Clarke, Jill Wood, Antoinette McPherson-Charles, Gwen Gobel, Wendy Richards, Becky Dunn, Patricia Wilson, Katelyn Stahl, Deanna Tipton, Nancy Otterson, Tricia Knee, Jillian Henze

Not Pictured: Sandra Farley, Donna Ingle, Deanne Johnson, Jill McConnell, Krista McKinley, Marianne Newell, Nancy Otterson, Rebekah Pearson, Janell Penner, Arrah Lee Wilson