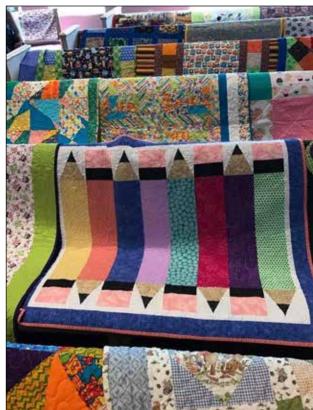

## **EVERY QUILT HAS A STORY** THE TIMES

### Quilt show on May 18, 2024

WAITSBURG — Join us for the First Annual Waitsburg Historical Society Quilt Show at the Bruce House and Wilson Philips House on the corner of Main and 4th Street, in Waitsburg, Wash.

The show will display beautiful, handcrafted quilts from talented quilters from Waitsburg and the Walla Walla Valley Quilt Guild. Learn about quilting, including patterns and fabric that are used.

All ages can participate in the "Q is for Quilt" Scavenger Hunt. There will be historic self-guided museum tours of both the Bruce House and Wilson Philips House.

Anyone who would like to display a quilt should call the Waitsburg Historical Society at (509) 386-3739.

The Historic Society said you won't want to miss the First Annual Waitsburg Historical Society Quilt Show on Saturday, May 18, from 10 a.m. to 3 p.m. For more information, please go to www.waitsburgmuseum.org/