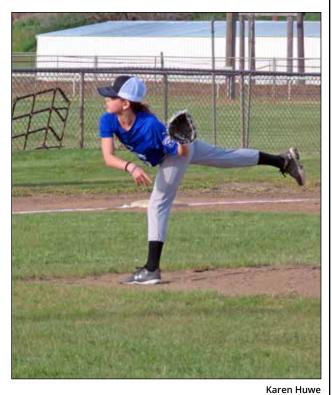

# PHASE 2 ELECTRIC WIN 5-3

#### By Karen Huwe | THE TIMES

WAITSBURG — Two Waitsburg minor league teams played on Tuesday, April 23. The Phase 2 Electric team scored 5-3 against Grende Occupational Therapy. The minor league division in Little League is ages 5-11.

Jaylynn Gleason was the starting pitcher for Phase 2, with Bridger Abel pitching in relief. Wyatt Parrish was the catcher. Phase 2 is coached by Lloyd Knudson and, Stefanie and Rob Parrish.

Timothy Hollingsworth started on the mound for Grende Occ. with Ryden Huxoll as catcher. Becca Brown, Chase Harvey, and Ryan Stevenson coach the team.

Phase 2 scored three runs in the bottom of the first inning. Isaac Knudson walked, Gleason and Parrish each singled, and all three scored runs.

Caed Gagnon, Cash Grende, Hollingsworth, Micah Richards, and Deaken Stevenson each had one hit for Grende Occ.

Pitcher Jaylynn Gleason fires a strike.