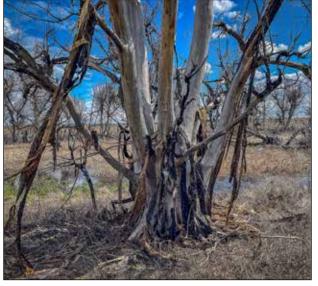

The blackened bark of a stately cottonwood hung from the limbs, wafting in the breeze like teenagers had adorned it with toilet paper. It commanded attention, so much that I failed to notice the Canada goose preparing her nest just feet above my head where a limb had broken off, creating a cupped platform. She noticed me, however. At once, she arose and flew to a nearby pond, where she gathered up her mate. The two noisily vacated for parts unknown, leaving me chuckling as I imagined her saying, "I thought you said this neighborhood was safe!"

Wallflower phoenicaulis, nearly fuschia in color, adds vibrance to the varied greens of the scablands groundcover vegetation.

The early leaves of globernallow pop from atop a small basalt shelf.

The charred bark of this once impressive tree fluttered beautifully in the breeze.