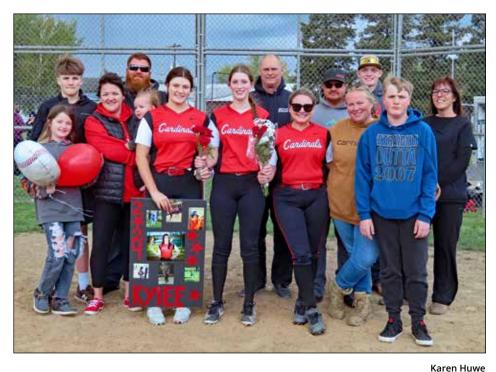

Cardinal

up season

By Karen Huwe | THE TIMES

**Softball wraps** 

Waitsburg High School girls soft-

ball players teamed up with the base-

ball players for an end-of-the-season

friendly softball game on Monday,

#### April 29.

Before the start of the game, the school recognized the senior girls and their parents. Seniors Amy Bly, Alyssa Segraves, Kylee Henry, and Bailey Standring played their last high school game.

Coach Joe Greer pitched for both teams, and Principal Joe Wirtzberger was the umpire. David Long from Walla Walla DJ was the emcee for the event and a BBQ was enjoyed after the game by players and fans.

Senior night for the girls softball players: (I-r) Kylee Henry, Amy Bly, Alyssa Segraves, and families. (not pictured: Bailey Standring)