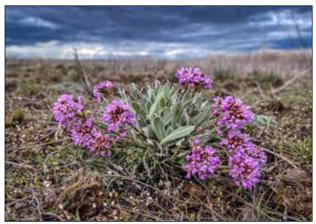

Stark-white shooting stars, brilliant sagebrush buttercups, sapphire trumpet bluebells, and fuchsia wallflower phoenicaulis appeared like confetti among the grasses. Getting down on their level revealed another world of drooping yellow bells and blankets of delicate sand spring beauties and prairie stars.

Wallflower phoenicaulis, nearly fuschia in color, adds vibrance to the varied greens of the scablands groundcover vegetation.

The early leaves of globernallow pop from atop a small basalt shelf.

The charred bark of this once impressive tree fluttered beautifully in the breeze.