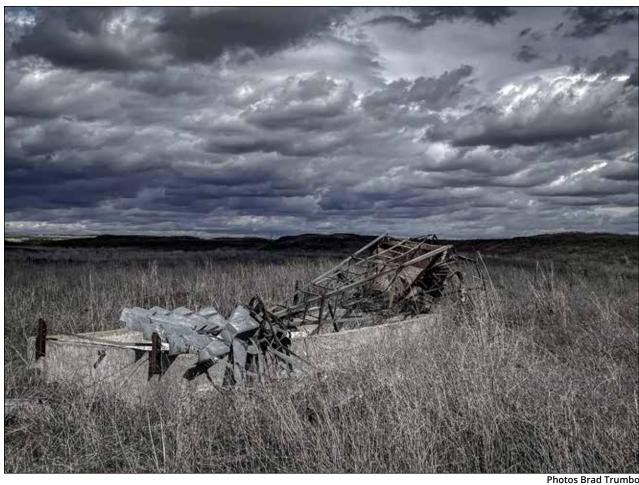

Horned larks, savannah sparrows, red-winged blackbirds, and meadowlarks perched and sang while northern harriers soared over the hilltops. More waterfowl than I have ever seen cackled, quacked, and honked on the waters of every divot within earshot. A scattering of rusty 100-yearold horse-drawn farm implements poked through bunchgrasses and weeds. Windmills weakened and toppled by fire lay crumpled on their foundations.

A windmill lay toppled, having succumbed to fire weakening its structure.

grouse once called this area home but have been displaced from this now-healing landscape due to the lack of sagebrush.

A junk pile held heaps of coiled barbed wire, old machinery, and the remains of corrugated tin sheeting. All rusted beautifully orange and surrounded by biscuitroot flowers beginning to yellow. A cottontail rabbit offered comical glimpses of bouncing tail fluff as it scurried among implements.